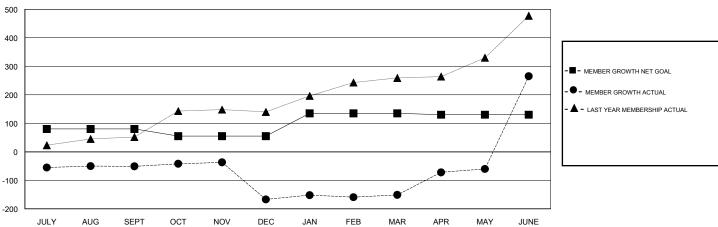

## GOALS AND ACTUAL MEMBERS CUMULATIVE

| DROPPED CLUBS: 6  DROPPED MEMBERS |     | 49 CLUBS OF 62 ADDED 1 OR MORE<br>NEW MEMBERS | GENDER DISTRIBUTION  MALE 1,237 (52.22%)  FEMALE 1,132 (47.78%)  Women Percentage Fiscal Year Goal: 48% |   |
|-----------------------------------|-----|-----------------------------------------------|---------------------------------------------------------------------------------------------------------|---|
| DECEASED                          | 12  | CLICK HERE FOR CUMULATIVE                     | TOTAL FAMILY UNIT MEMBERS                                                                               | 0 |
| CLUB CANCELLED                    | 150 | MEMBERSHIP DATA                               |                                                                                                         | • |
| OTHER                             | 272 |                                               | FAMILY MEMBERS PAYING HALF DUES                                                                         | 0 |
| TOTAL                             | 434 |                                               |                                                                                                         |   |

## **LOCATION PHILIPPINES**

**GMT CA** 

| Clubs                 |               |           |               | Members               |                           |                         |                                                    |
|-----------------------|---------------|-----------|---------------|-----------------------|---------------------------|-------------------------|----------------------------------------------------|
| RESULTS FOR 2017-2018 |               |           |               | RESULTS FOR 2017-2018 |                           |                         |                                                    |
| QUARTER               | NEW CLUB GOAL | NEW CLUBS | DROPPED CLUBS | QUARTER               | MEMBER GROWTH NET<br>GOAL | MEMBER GROWTH<br>ACTUAL | DROPPED<br>MEMBERS ACTUAL<br>(including transfers) |
| JULY/AUG/SEPT         | 1             | 0         | 1             | JULY/AUG/SEPT         | 80                        | 36                      | 87                                                 |
| OCT/NOV/DEC           | 0             | 0         | 2             | OCT/NOV/DEC           | -25                       | 60                      | 163                                                |
| JAN/FEB/MAR           | 1             | 0         | 1             | JAN/FEB/MAR           | 80                        | 66                      | 48                                                 |
| APR/MAY/JUNE          | 1             | 7         | 2             | APR/MAY/JUNE          | -5                        | 557                     | 136                                                |