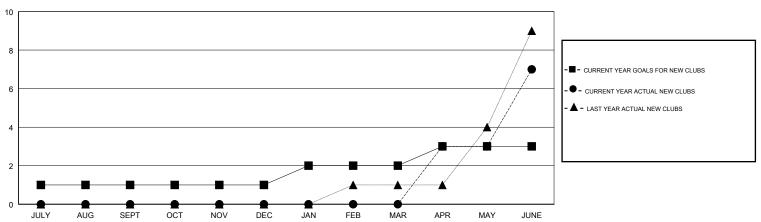

#### GOALS AND ACTUAL NEW CLUBS CUMULATIVE

## **LOCATION PHILIPPINES**

**GMT CA** 

| Clubs                 |               |           |               | Members               |                           |                         |                                                    |
|-----------------------|---------------|-----------|---------------|-----------------------|---------------------------|-------------------------|----------------------------------------------------|
| RESULTS FOR 2017-2018 |               |           |               | RESULTS FOR 2017-2018 |                           |                         |                                                    |
| QUARTER               | NEW CLUB GOAL | NEW CLUBS | DROPPED CLUBS | QUARTER               | MEMBER GROWTH NET<br>GOAL | MEMBER GROWTH<br>ACTUAL | DROPPED<br>MEMBERS ACTUAL<br>(including transfers) |
| JULY/AUG/SEPT         | 1             | 0         | 1             | JULY/AUG/SEPT         | 80                        | 36                      | 87                                                 |
| OCT/NOV/DEC           | 0             | 0         | 2             | OCT/NOV/DEC           | -25                       | 60                      | 163                                                |
| JAN/FEB/MAR           | 1             | 0         | 1             | JAN/FEB/MAR           | 80                        | 66                      | 48                                                 |
| APR/MAY/JUNE          | 1             | 7         | 2             | APR/MAY/JUNE          | -5                        | 557                     | 136                                                |